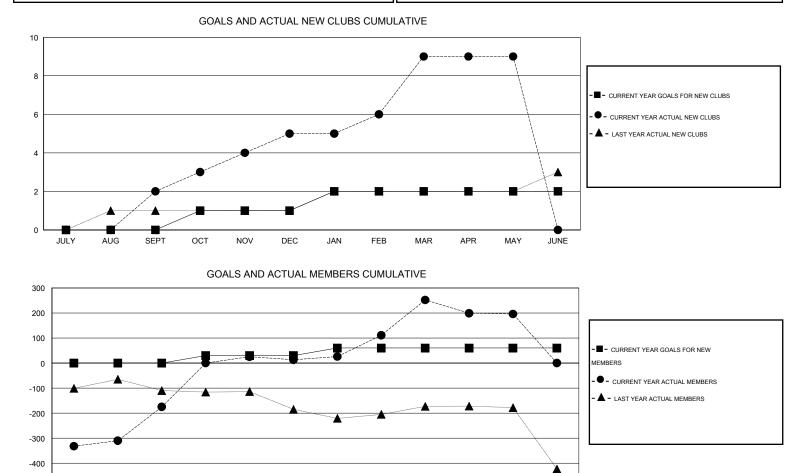

## GMT: V S Kukreja

| LOCATION | INDIA |
|----------|-------|
|----------|-------|

| Clubs                 |                  |           |                  |                       | Members       |                    |                                     |                    |                  |
|-----------------------|------------------|-----------|------------------|-----------------------|---------------|--------------------|-------------------------------------|--------------------|------------------|
| RESULTS FOR 2014-2015 |                  |           |                  | RESULTS FOR 2014-2015 |               |                    |                                     |                    |                  |
| QUARTER               | NEW CLUB<br>GOAL | NEW CLUBS | DROPPED<br>CLUBS | NET<br>GAIN/LOSS      | QUARTER       | NEW MEMBER<br>GOAL | CHARTER AND<br>NEW MEMBERS<br>ADDED | DROPPED<br>MEMBERS | NET<br>GAIN/LOSS |
| JULY/AUG/SEPT         | 0                | 2         | 0                | 2                     | JULY/AUG/SEPT | 0                  | 249                                 | 424                | -175             |
| OCT/NOV/DEC           | 1                | 3         | 0                | 3                     | OCT/NOV/DEC   | 30                 | 264                                 | 76                 | 188              |
| JAN/FEB/MAR           | 1                | 4         | 0                | 4                     | JAN/FEB/MAR   | 30                 | 260                                 | 21                 | 239              |
| APR/MAY/JUNE          | 0                | 0         | 1                | -1                    | APR/MAY/JUNE  | 0                  | 30                                  | 86                 | -56              |

-500 L JULY AUG SEPT OCT NOV DEC JAN FEB MAR APR MAY JUNE

| DROPPED CLUBS: 1 |     | 62 CLUBS OF 85 ADDED 1 OR MORE | GENDER DISTRIBUTION  |                                  |       |
|------------------|-----|--------------------------------|----------------------|----------------------------------|-------|
|                  |     | NEW MEMBERS                    | MALE                 | 2,143 (63.03%)<br>1,257 (36.97%) |       |
| DROPPED MEMBERS  |     |                                | FEMALE               | 1,207 (00.0770)                  |       |
| DECEASED         | 4   | CLICK HERE FOR HEALTH          |                      |                                  | 2,134 |
| CLUB CANCELLED   | 64  | ASSESSMENT DATA                | FAMILY UNIT MEMBERS  |                                  | ŕ     |
| OTHER            | 539 |                                | HEAD OF HOUSEHOLD    |                                  | 730   |
| TOTAL            | 607 |                                | NON-HEAD OF HOUSEHOL | D                                | 1,404 |